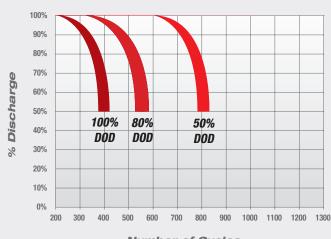

## **Features:**

- Cycle Performance 800 Cycles at 50% Discharge
- ABS Case & Cover Design Shock & Vibration Resistant
- Sealed Construction Maintenance Free
- Low Internal Resistance Faster Recharge
- Standard Sizes Available Popular 12v Models

## Cycle Life vs. Depth of Discharge

**Number of Cycles** 

| Rolls Terminal Configurations |                    |                   |           |                   |  |  |  |  |
|-------------------------------|--------------------|-------------------|-----------|-------------------|--|--|--|--|
|                               |                    |                   |           |                   |  |  |  |  |
| Post Terminal                 | DT (Dual Terminal) | LT (Lug Terminal) | M8 (Stud) | TP08 (Brass Post) |  |  |  |  |