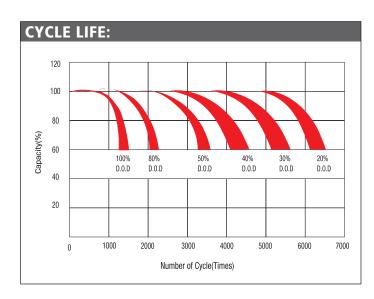

| 428                   | F10              | 145 x 206 x 506              | 33             |
|                | S2-640GEL  | 750                    | 640                   | 600                   | F10              | 145 x 206 x 681              | 48             |
|                | S2-1070GEL | 1250                   | 1070                  | 1000                  | F10              | 233 x 210 x 681              | 80             |
|                | S2-2140GEL | 2490                   | 2140                  | 2000                  | F10              | 399 x 214 x 807              | 150            |
|                | S2-2680GEL | 3130                   | 2680                  | 2500                  | F10              | 487 x 212 x 807              | 190            |