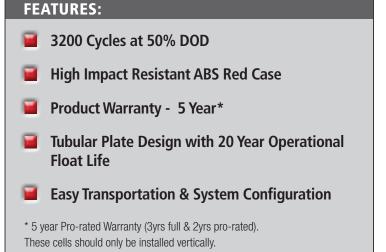

| 428                   | F10              | 145 x 206 x 506              | 33             |
|                | S2-640GEL  | 750                    | 640                   | 600                   | F10              | 145 x 206 x 681              | 48             |
|                | S2-1070GEL | 1250                   | 1070                  | 1000                  | F10              | 233 x 210 x 681              | 80             |
|                | S2-2140GEL | 2490                   | 2140                  | 2000                  | F10              | 399 x 214 x 807              | 150            |
|                | S2-2680GEL | 3130                   | 2680                  | 2500                  | F10              | 487 x 212 x 807              | 190            |